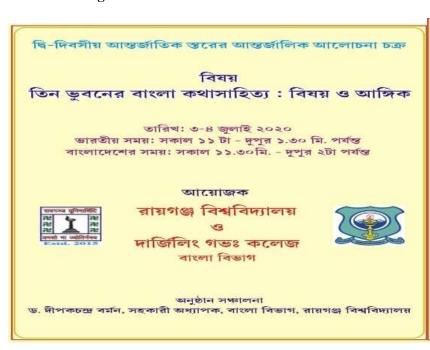

#### **Department of Bengali**:

Report of the International Webinar on "Tin Bhubaner Bangla Kothasahitya: Bishoy o angik" on the  $3^{rd}$  &  $4^{th}$  July, 2020:

A two-day international webinar was organized by the department of Bengali, Darjeeling Government College in collaboration with the Rayganj University, Uttar Dinajpur. The subject of the webinar was "Tin Bhubaner Bangla Kothasahitya: Bishoy o angik". It was held on 3 & 4 June, 2020. The inaugural lecture was given by the honourable vice Chancellor of Raygani University Professor Anil Bhuinmali. On the first day other speakers were Professor Kali shankar Tewari, Dean of Science of Rayganj university, Dr. Dipak chandra Barman, Assistant Professor of Bengali, Rayganj University, Dr. Durlav Sarkar, essayist, and Professor Dipak Kumar Roy, Dean of Arts, Commerce & Law of the Raygani University. The president of this session Dr Prajjawal Chandra Lama, Officer-in-Charge of our college also delivered lecture about some important aspects of this seminar. In the other half speakers were Dr. Md. Chengish Khan, Professor of Bengali of Bangladesh Open University, Dr. Shantanu Sarkar, Associate Professor of Bengali, Assam University. They elaborated about the novels & short stories of Bangladesh and Assam. On the second day of the seminar the speakers were Dr. Arpita Ray Choudhury, Associate Professor & HOD of Bengali, Rayganj University, Professor Mir Rejaul Karim of Aliah University, Kolkata, Professor Prakash Maiti of Banaras Hindu University, Dr Tapan Kumar Ray, Associate of Bengali of Islami University, Bangladesh. Later selected papers were presented. The vote of thanks was given by Binay Barman, Assistant Professor of Bengali of our college. The total number of participants/ beneficiaries in this international webinar was 137.