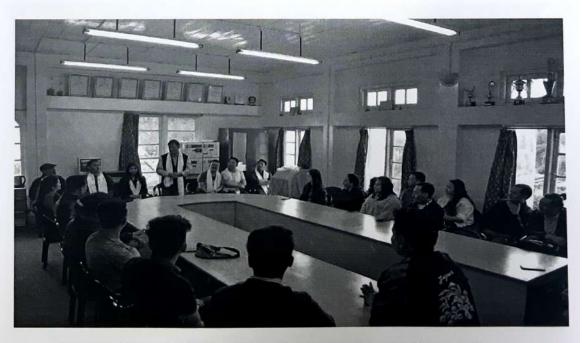

#### **Department of Political Science:**

1. Report of the workshop on "Human Values and Professional Ethics" on 20th July, 2018 jointly organised by the Departments of Political science, History and Philosophy

A Workshop on "Human Values and Professional Ethics" was jointly conducted by the Departments of Political Science, History and Philosophy on 20<sup>th</sup> July, 2018 at 11.30 am. The students of various departments and teaching staff of the College attended the same.

Dr. Donatus Kujur, the Principal of St Joseph's College, Darjeeling was the invited speaker and he gave an interesting lecture. The workshop was conducted successfully and both the students and the teachers took an active part in the interactive session.