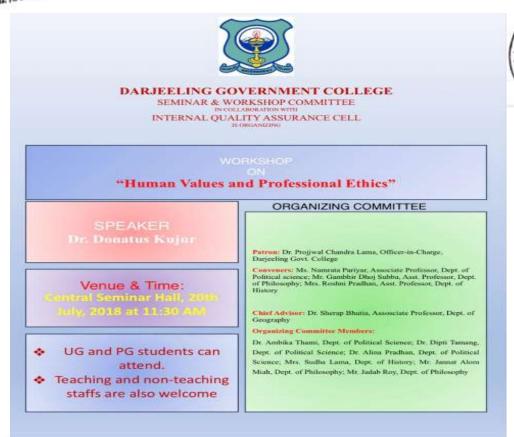

#### **Department of Political Science:**

1. Report of the workshop on "Human Values and Professional Ethics" on 20th July, 2018 jointly organised by the Departments of Political science, History and Philosophy

A Workshop on "Human Values and Professional Ethics" was jointly conducted by the Departments of Political Science, History and Philosophy on 20<sup>th</sup> July, 2018 at 11.30 am. The students of various departments and teaching staff of the College attended the same.

Dr. Donatus Kujur, the Principal of St Joseph's College, Darjeeling was the invited speaker and he gave an interesting lecture. The workshop was conducted successfully and both the students and the teachers took an active part in the interactive session.

### Venue

- UG and PG students can attend.
- Teaching and non-teaching staffs are also welcome

#### ORGANIZING COMMITTEE

Patron: Dr. Progwal Chandra Lama, Officer-in-Charge, Darjeeling Govt. College

Conveners: Dr. Ambika Thami, Aust. Professor, Dept. of Political Science

Chief Advisor: Dr. Sherap Hitatia, Assosciate Professor, Dept. of Geography

Organizing Committee Members

Gambhir Dhoj Subba, Dept. of Philosophy; Jadab Roy, Dept. of Philosophy; Roshin Pradhan, Dept. of History; Sudha Rai, Dept. of History; Namuta Pariyat; Dept. of Political Science; Dipt. Tamung, Dept. of Political Science; Dipt. Tamung, Dept. of Political science